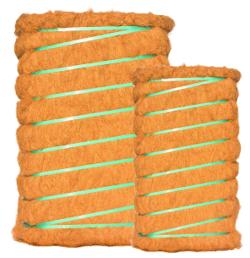

#### COIR TWINE

Coir twine is made out of coir bristle fiber which is extracted from Coconut fiber which is the thick covering of the fruit, which is known as the husk.

The wonder of coir twine is that, it is an entirely natural product which has a braking strength up to 100lbs depending on the thickness

SPECIFICATIONS: Thickness – 4mm-5mm Breaking Strength – 85-100 Lbs (up to 50kg)