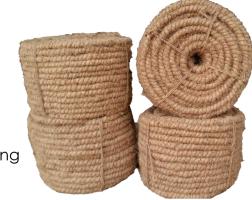

## COIR POLE

Coir Pole is designed as a ideal plant support growing aid. It can be use in horticulture /agriculture farms ,domestic decorative items or cultivating other vain plants.

> SPECIFICATIONS: Diameter - 32mm Total diameter with coir wrap - 42-45mm