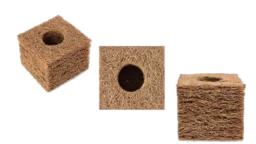

#### COCO GROW CUBE

Grow Cubes are made of buffered or washed coco peat and wrapped with tensiled nonwoven fabric caver.

Grow cubes are designed as a pre plant growing container and can keep it in the grow bag, after the Plant roots meet about 1-1.5 inch.

Weight - 4.5Kgs (+/-.02kg) Moisture - Below 20%