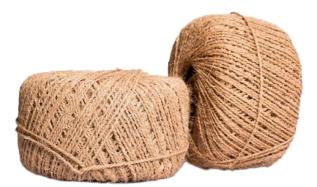

#### COIR TWINE

Coir twine is made out of coir bristle fiber which is extracted from Coconut fiber which is the thick covering of the fruit, which is known as the husk.

The wonder of coir twine is that, it is an entirely natural product which has a braking strength up to 100lbs depending on the thickness

SPECIFICATIONS: Thickness – 4mm-5mm Breaking Strength – 85-100 Lbs (up to 50kg)