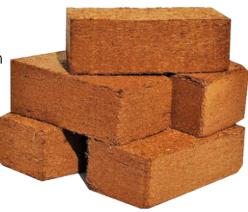

#### COCO PEAT BRIQUETTES

Briquettes are made of dried, sieved, and washed/unwashed coco peat or husk chips. Briquettes designed as a best growing medium for flowers, Vegetate or indoor and outdoor plants.

#### SPECIFICATIONS:

Block size - 20 x 20 x 5 +/- 1 cm