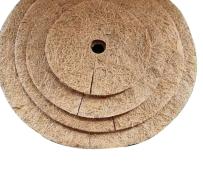

#### Coir Disc are made of dried, sieved, and washed/ unwashed coco peat or husk chips. Otherwise together with coco peat and husk chips, Discs basically introduce to keep in pots or suitable containers and add water for expand the compressed medium.

Then it can be used as a best growing medium in the pot or the container.

**SPECIFICATIONS:** 

Compressed dimension - 20mm, 30mm, 40mm, 45mm, 50mm, 60mm, 80mm and 100mm