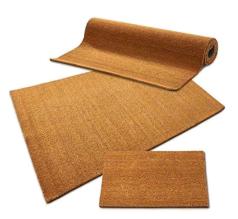

#### COIR MATS

Coir Mats are made of 100% natural coir fiber with rubber and inside filled with washed coco peat.

Garden mat comes with pre-measured hales make planting a breeze and support to healthy plant growth eliminating weeds.