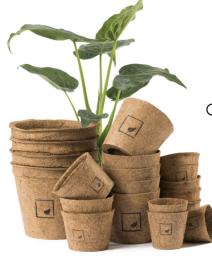

#### COCO PEAT POTS

Coir Pots are made of natural coco fiber with rubber(Latex). Coir Pots are used as an alternative to plastic pots in horticulture/ agriculture farms, nurseries ,flower gardens and green houses & can be produce for any type and size as per the customer requirements