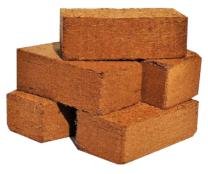

#### COCO PEAT BRIQUETTES

Briquettes are made of dried, sieved, and washed/unwashed coco peat or husk chips. Briquettes designed as a best growing medium for flowers, Vegetate or indoor and outdoor plants.

#### SPECIFICATIONS:

Block size - 20 x 20 x 5 +/- 1 cm